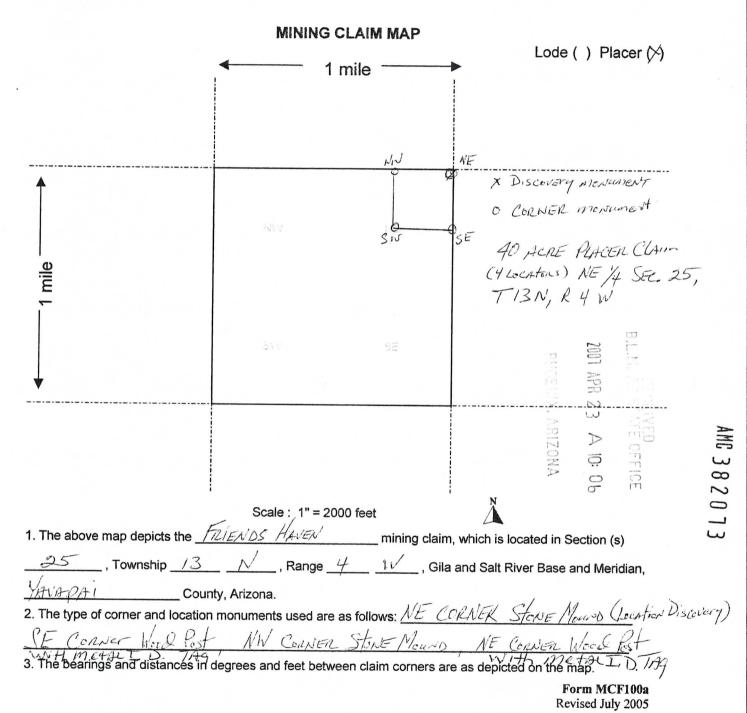

## QUIT CLAIM DEED

The undersigned grantor{s}, for valuable consideration, receipt of which is hereby acknowledged, in the amount of \$10.00, or other values, do we hereby remise, release and forever quit claim to the following described property in the county of Yavapai ,state of Arizona. Mining claim known as Friends Haven in Township 13 N, Range 4 W, Section 25, Quarter Section(s) NE, Claim # AMC382073.

### **QUIT CLAIM DEED**

The undersigned grantor{s}, for valuable consideration, receipt of which is hereby acknowledged, in the amount of \$10.00, or other values, do we hereby remise, release and forever quit claim to the following described property in the county of Yavapai ,state of Arizona. Mining claim known as Friends Haven in Township 13 N, Range 4 W, Section 25, Quarter Section(s) NE, Claim # AMC382073.

## QUIT CLAIM DEED

The undersigned grantor{s}, for valuable consideration, receipt of which is hereby acknowledged, in the amount of \$10.00, or other values, do we hereby remise, release and forever quit claim to the following described property in the county of Yavapai, state of Arizona. Mining claim known as Friends Haven in Township 13 N, Range 4 W, Section 25, Quarter Section(s) NE, Claim # AMC382073.

## **OUIT CLAIM DEED**

| acknowledged, in the amount of \$10 release and forever quit claim to the | nable consideration, receipt of which is hereby .00, or other values, do we hereby remise, following described property in the county of aim known as <u>Friends Haven</u> in Township <u>13</u> tion{s} <u>NE</u> , Claim # <u>AMC382073</u> . |
|---------------------------------------------------------------------------|-------------------------------------------------------------------------------------------------------------------------------------------------------------------------------------------------------------------------------------------------|
| To: <u>Tracey Lohmann</u>                                                 |                                                                                                                                                                                                                                                 |
| Address: 7170 W Clare Island                                              |                                                                                                                                                                                                                                                 |
| City: Kirkland State: AZ                                                  | Zip: 86332                                                                                                                                                                                                                                      |
| OWNER                                                                     | Signature{s}                                                                                                                                                                                                                                    |
| Willis Rhea JR.                                                           | Wellis Phony,                                                                                                                                                                                                                                   |
| The Undersigned, a notary public in and fo                                | or said State, in person, and all signing said document                                                                                                                                                                                         |
| Date this 2157 day of APK                                                 |                                                                                                                                                                                                                                                 |
| Witness my hand and official seal:                                        | MOTRAWSFER FEE NECESSARY EXEMPTUNDER ARS 11-1134                                                                                                                                                                                                |
| Notary Public                                                             |                                                                                                                                                                                                                                                 |

### QUIT CLAIM DEED

The undersigned grantor{s}, for valuable consideration, receipt of which is hereby acknowledged, in the amount of \$10.00, or other values, do we hereby remise, release and forever quit claim to the following described property in the county of Yavapai ,state of Arizona. Mining claim known as Friends Haven in Township 13 N, Range 4 W, Section 25, Quarter Section(s) NE, Claim # AMC382073.